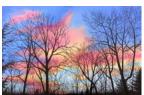

#### Skirting on the Surface

Mixed media on panel (acrylic paint, found paper, inkjet photo transfer, acetate)
16" x 12" x 1.5" | \$850