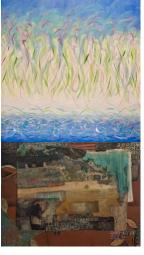

#### **Amanda Case Millis**

Fog Over the Meadow
Oil on linen
15" x 18" (16" x 19" framed) | \$1,750