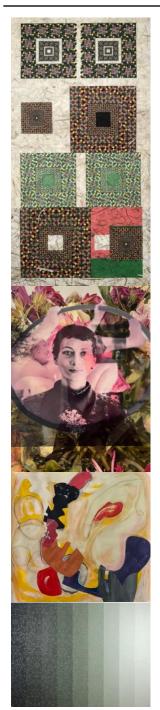

#### Michelle Carter

#### Skirting on the Surface

Mixed media on panel (acrylic paint, found paper, inkjet photo transfer, acetate)
16" x 12" x 1.5" | \$850

#### **Rob Diebboll**

## Tide and Fog

Oil on linen 34" x 34" | \$4,600

## Searching for the Truth

Acrylic, collage, and mica flake on canvas 30" x 30" x 1.5" | \$1,350

#### 14th Streets Blues

Acrylic paint and paint markers on cavas 27"x23" 1" | \$1,500

## Flag for a New Planet

Gouache on paper 47" x 55" x 1" | \$3,800