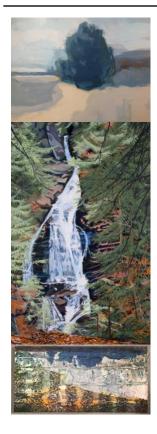

Susan Ahearn

**September** Oil 36" x 48" x 1.5" | \$3,800

**Louise Arnold** 

Moss Glen Falls, Stowe, VT Oil on canvas 48" x 30" x 2" | \$4,000

Jakarta Sinking

Contoured wood panel, transferred aerial photo, acrylics 18" x 36" x 1"  $\mid$  \$600