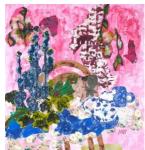

#### Skirting on the Surface

Mixed media on panel (acrylic paint, found paper, inkjet photo transfer, acetate)
16" x 12" x 1.5" | \$850